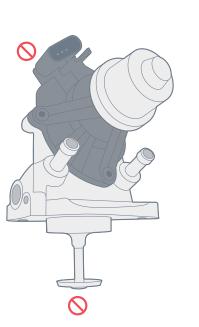

When installing this valve, please be aware, that to avoid damaging the valve, you must connect it to the plug of the car first, while activating your tester function "replace EGR valve" - the valve head will retract slightly, and this will allow you to install it correctly into the cooler module.