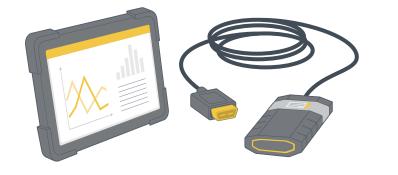

When installing this valve, please be aware, that to avoid damaging the valve, you must connect it to the plug of the car first, while activating your tester function "replace EGR valve" - the valve head will retract slightly, and this will allow you to install it correctly into the cooler module.



2 This EGR valve must also be adopted to engine controller!

Reason: if there is an error displayed after installation of EGR to the car (e.g. new part not detected or new part no function) then the reason could be that EGR is not adopted to engine controller.

Please find at tester menu function "Adopting of EGR valve"