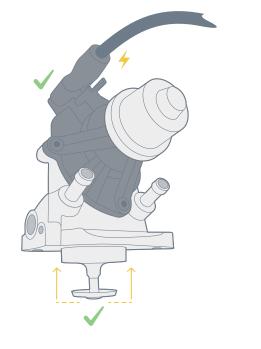

When installing this valve, please be aware, that to avoid damaging the valve, you must connect it to the plug of the car first, while activating your tester function "replace EGR valve" - the valve head will retract slightly, and this will allow you to install it correctly into the cooler module.